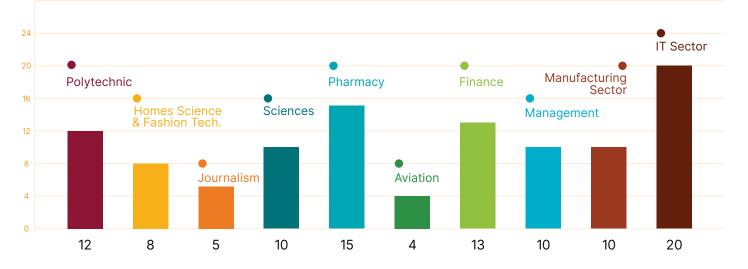

### PARTICIPANTS FROM MAJOR COLLEGES

**AMITY** UNIVERSITY, Noida 10

HI-Tech Ghaziabad 132

Maruti Suzuki Traning Academy 05 **AKGEC** Ghaziabad 131

**ITS-EC** Ghaziabad 29

**i VGI** emy G.B. Nagar 650 Ghaziabad 17

> **Galgotia** Gr. Noida 32

ABES

Ramesh College Gr. Noida 37 **Delhi** University 16

70

15

**GL Baiai** 

Ghaziabad

**Mihir Bhoj** Ghaziabad **Government** Polytechnic 114

RKGIT

13

Ghaziabad

**GNIT** 34

**KIET** Ghaziabad 107

Other Colleges : NIT Delhi, RVNI, Sharda University Noida, Subharti University Meerut