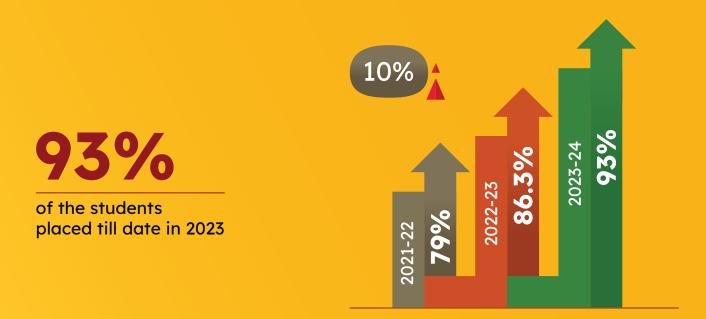

Alumni get into work or further studies, within six months of finishing their course thus placing us in top 10 colleges of Delhi-NCR for employability.

Job Assured EMPLOYABILITY PROGRAM<sup>\*</sup> PAID INTERNSHIP AT RELEVANT STAGES<sup>\*</sup>