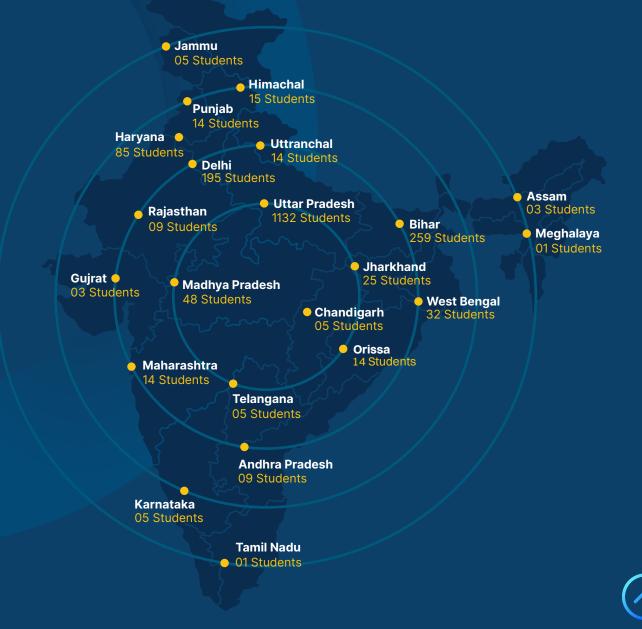

### PARTICIPANTS FROM MAJOR COLLEGES

ΑΜΙΤΥ UNIVERSITY, Noida 10

**HI-Tech** Ghaziabad 132

Maruti Suzuki **Traning Academy** 05

AKGEC Ghaziabad 131

**ITS-EC** Ghaziabad 29

G.B. Nagar

VGI

650

Galgotia Gr. Noida 32

ABES

17

Ghaziabad

**Ramesh College** Gr. Noida 37

Delhi University 16

70

15

**GL Bajaj** 

Ghaziabad

**Mihir Bhoj** Ghaziabad Government Polytechnic 114

**RKGIT** 

13

Ghaziabad

**GNIT** 34

**KIET** Ghaziabad 107

Other Colleges : NIT Delhi, RVNI, Sharda University Noida, Subharti University Meerut