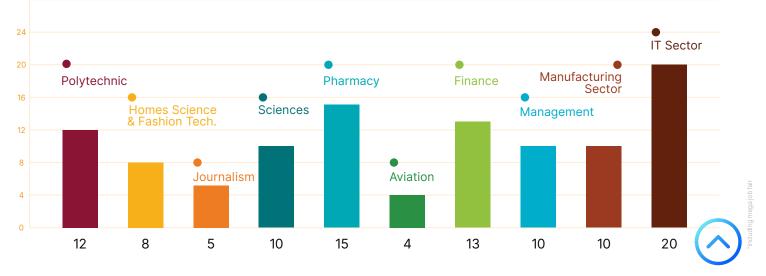

### PARTICIPANTS FROM MAJOR COLLEGES

ΑΜΙΤΥ UNIVERSITY, Noida 10

**HI-Tech** Ghaziabad 132

Maruti Suzuki **Traning Academy** 05

AKGEC Ghaziabad 131

**ITS-EC** Ghaziabad 29

G.B. Nagar

VGI

650

Galgotia Gr. Noida 32

ABES

17

Ghaziabad

**Ramesh College** Gr. Noida 37

Delhi University 16

70

15

**GL Bajaj** 

Ghaziabad

**Mihir Bhoj** Ghaziabad Government Polytechnic 114

**RKGIT** 

13

Ghaziabad

**GNIT** 34

**KIET** Ghaziabad 107

Other Colleges : NIT Delhi, RVNI, Sharda University Noida, Subharti University Meerut