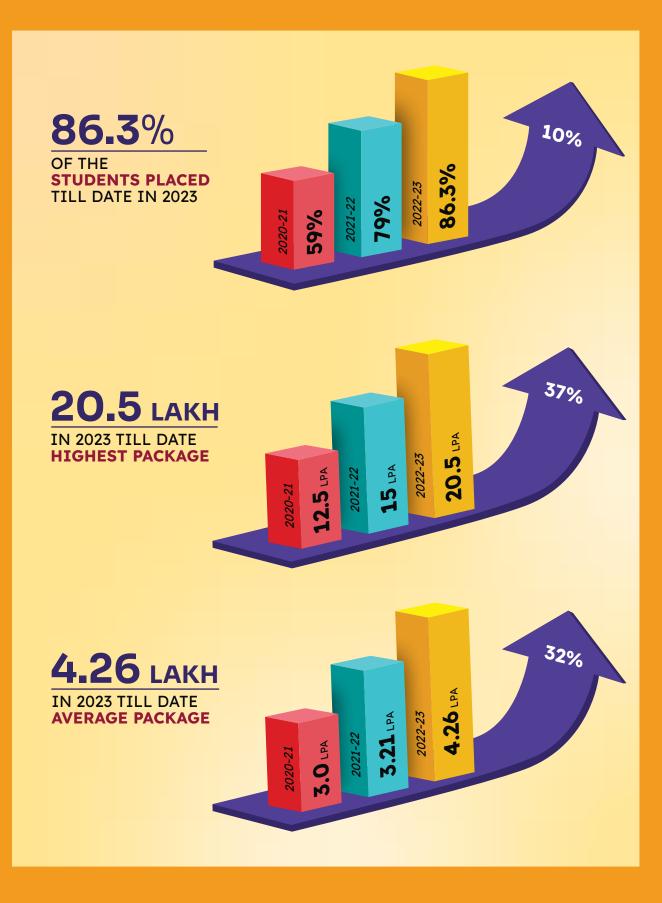

| 3 yrs. |
|-----------|--------|---------------------------------------------------------|--------|
| • BJMC    | 3 yrs. | • B.Sc. (Biology)                                       | 3 yrs. |
| • D.Pharm | 2 yrs. | • B.Sc. (Agri.) Hons.                                   | 4 yrs. |
| • LL.B    | 3 yrs. | • B.Sc. Fashion Designing                               | 3 yrs. |
| • BA.LLB  | 5 yrs. | <ul> <li>PG Diploma in Cyber Crime &amp; Law</li> </ul> | 1 yr.  |
| • B.Com   | 3 yrs. | <ul> <li>PG Diploma in Industrial Safety</li> </ul>     | 1 yr.  |
| • B.Ed    | 2 yrs. | <ul> <li>PG Diploma in Fashion Technology</li> </ul>    | 1 yr.  |
|           |        |                                                         |        |

#### PLACEMENT 2021-23







#### OUR KNOWLEDGE PARTNERS AND **COLLABORATIONS**



BMW - Research Lab in association with BMW India for Automobile Training



**IIT ROORKEE** Nodal Center for Virtual Lab



**IIT ROPAR** 

Virtual Lab

Nodal Center

IIT KANPUR

Nodal Center

Virtual Lab



IIT BOMBAY Nodal Resource Center



**HCLTech** 

**Training and Assessment** 

**IIT KHARAGPUR** Virtual Lab Nodal Center

**NASSCOM®** 

IT specialization empowered by CDAC ministry of electronics and information technology, Govt. of India and certified by NASSCOM



3rd Eye Techno Solutions Pvt. Ltd. A Digital Forensics Company

Collaboration with 3rd Eye Techno Solutions Pvt. Ltd. Skilling students in the field of digital forensics



सिंहेक IT specialization empowered by CDAC Ministry of Electronics & Information Technology,